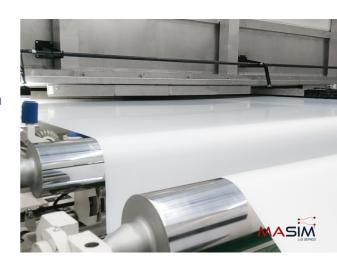

## BATTERY SEPARATOR FILM PRODUCTION LINE

WET PROCESS
MASIM TECHNOLOGY

## **TECHNICAL FEATURES**

The MASIM system has proven its efficiency to produce the thinnest and most uniform wet lithium battery films.

The end-user requirements of lithium battery separator films are priority and the system is designed to achieve the maximum stretching ratio and improve film mechanical properties.