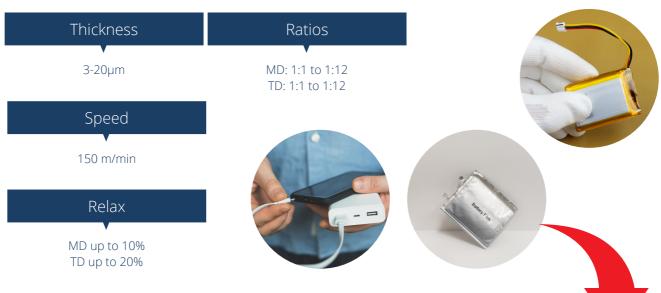

## **TECHNICAL FEATURES**

The MASIM system has proven its efficiency to produce the thinnest and most uniform wet lithium battery films.

The end-user requirements of lithium battery separator films are priority and the system is designed to achieve the maximum stretching ratio and improve film mechanical properties.

MASIM Simultaneous Stretcher

- No roller contact
- Installation on existing lines
- Low operating costs and low production costs
- MD and TD stretching ratios can be adjusted independently
- Minimum edges and higher output rates
- Ultra-thin chain clips